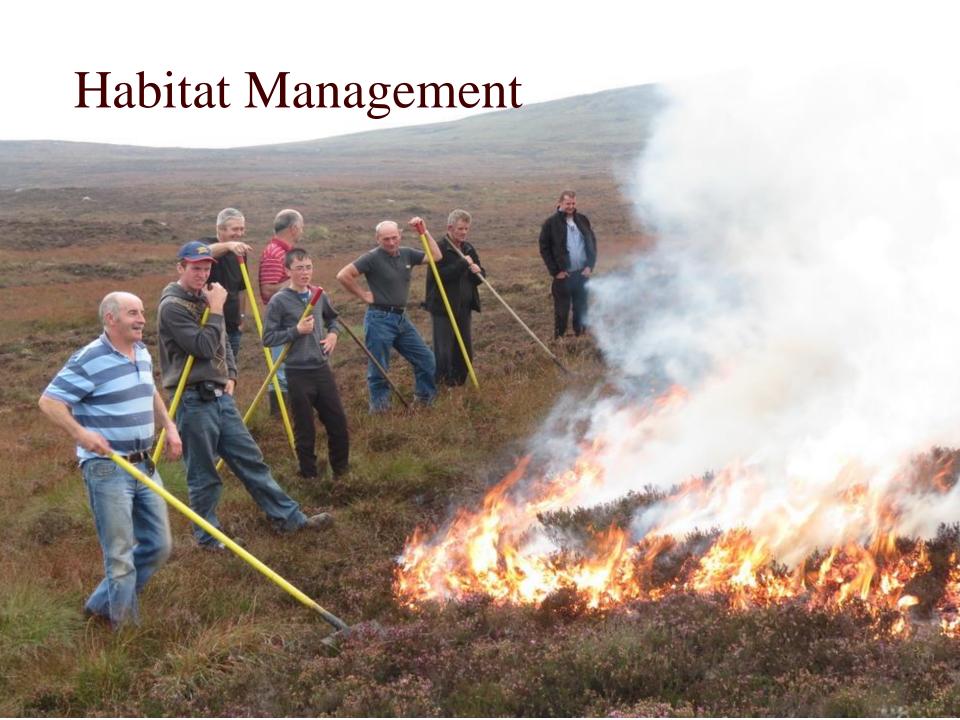

1            | 17      |
| Harrier hunts (mounted) | 13       | 13      | 0       | 13      | 7         | 13      | 6             | 11      |
| Harrier hunts (foot)    | 20       | 22      | 9       | 20      | 11        | 13      | 9             | 13      |
| Beagle hunts            | 13       | 13      | 0       | 25      | 25        | 25      | 13            | 25      |
| Coursing Clubs          | 18       | 28      | 5       | 13      | 18        | 28      | 15            | 33      |
| Gun Clubs               | 12       | 16      | -       | -       | 18        | 20      | 10            | 16      |
| Driven Shoots           | 75       | 88      | _       | _       | 38        | 75      | 38            | 50      |

#### Red grouse distribution maps









# Boleybrack Mountain SAC









# Cooperation