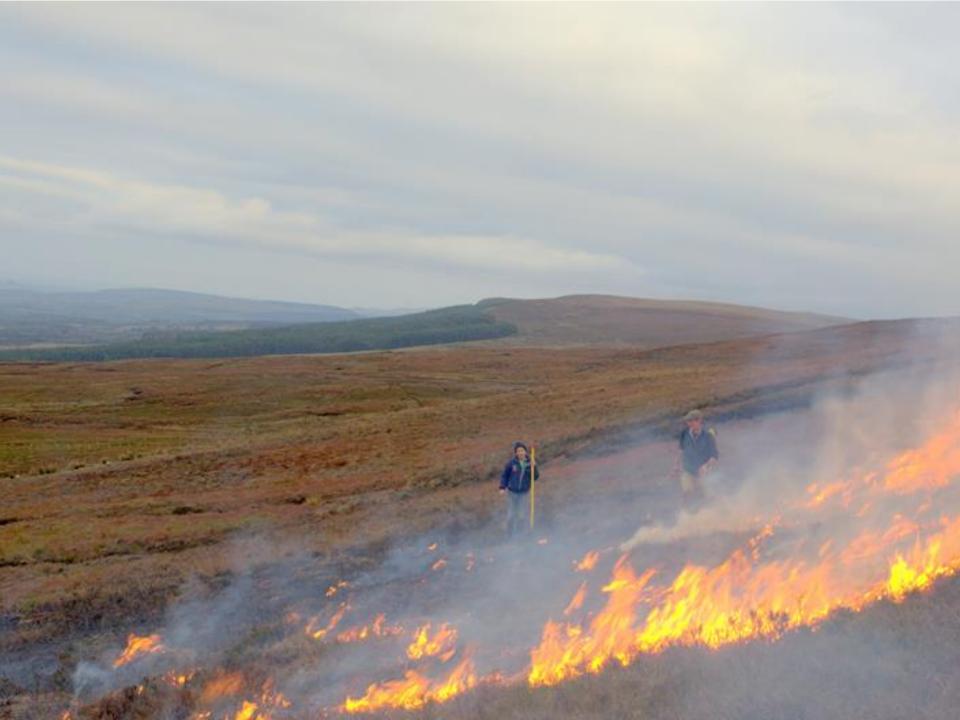

| 17      |
| Harrier hunts (mounted) | 13       | 13      | 0       | 13      | 7         | 13      | 6             | 11      |
| Harrier hunts (foot)    | 20       | 22      | 9       | 20      | 11        | 13      | 9             | 13      |
| Beagle hunts            | 13       | 13      | 0       | 25      | 25        | 25      | 13            | 25      |
| Coursing Clubs          | 18       | 28      | 5       | 13      | 18        | 28      | 15            | 33      |
| Gun Clubs               | 12       | 16      | -       | -       | 18        | 20      | 10            | 16      |
| Driven Shoots           | 75       | 88      | _       | _       | 38        | 75      | 38            | 50      |

#### Red grouse distribution maps









# Boleybrack Mountain SAC









# Cooperation