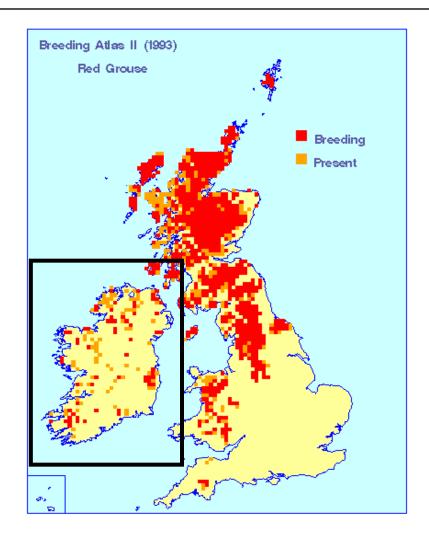

| 67      | 11        | 17      | 11            | 17      |
| Harrier hunts (mounted) | 13       | 13      | 0       | 13      | 7         | 13      | 6             | 11      |
| Harrier hunts (foot)    | 20       | 22      | 9       | 20      | 11        | 13      | 9             | 13      |
| Beagle hunts            | 13       | 13      | 0       | 25      | 25        | 25      | 13            | 25      |
| Coursing Clubs          | 18       | 28      | 5       | 13      | 18        | 28      | 15            | 33      |
| Gun Clubs               | 12       | 16      | -       | -       | 18        | 20      | 10            | 16      |
| Driven Shoots           | 75       | 88      | _       | _       | 38        | 75      | 38            | 50      |

#### Red grouse distribution maps









# Boleybrack Mountain SAC









# Cooperation