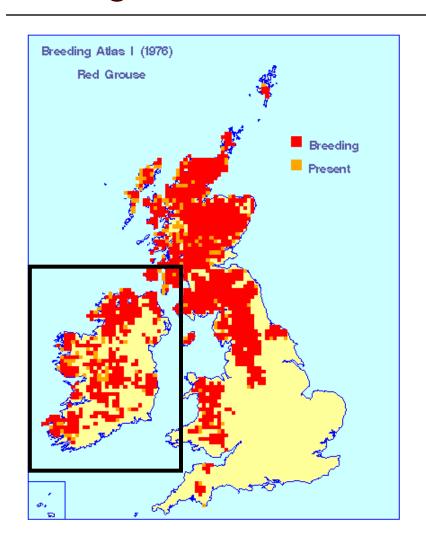

| 67      | 11        | 17      | 11            | 17      |
| Harrier hunts (mounted) | 13       | 13      | 0       | 13      | 7         | 13      | 6             | 11      |
| Harrier hunts (foot)    | 20       | 22      | 9       | 20      | 11        | 13      | 9             | 13      |
| Beagle hunts            | 13       | 13      | 0       | 25      | 25        | 25      | 13            | 25      |
| Coursing Clubs          | 18       | 28      | 5       | 13      | 18        | 28      | 15            | 33      |
| Gun Clubs               | 12       | 16      | -       | -       | 18        | 20      | 10            | 16      |
| Driven Shoots           | 75       | 88      | _       | _       | 38        | 75      | 38            | 50      |

#### Red grouse distribution maps









# Boleybrack Mountain SAC









# Cooperation