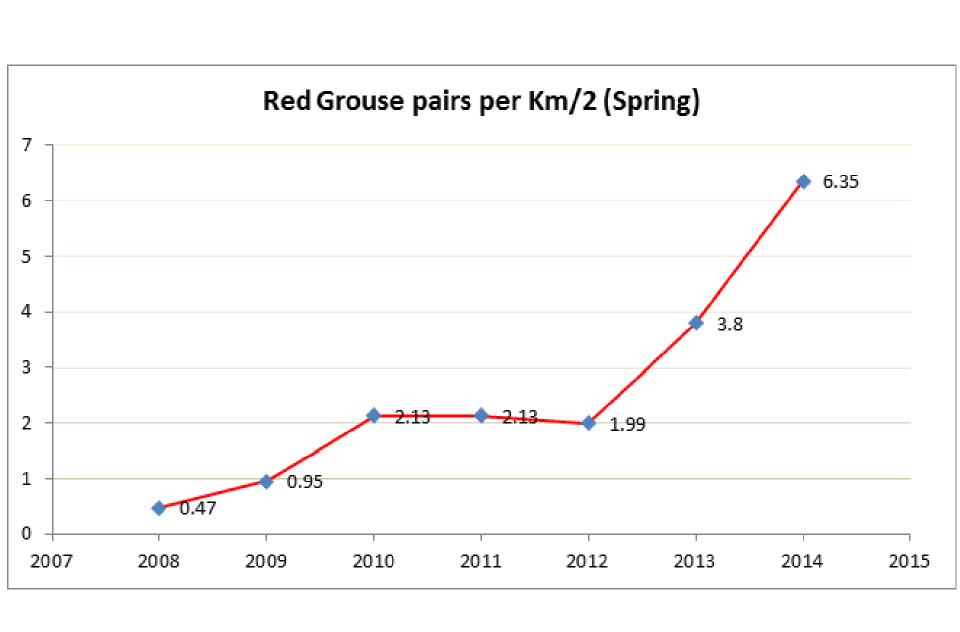

|
| Harrier hunts (mounted) | 13       | 13      | 0       | 13      | 7         | 13      | 6             | 11      |
| Harrier hunts (foot)    | 20       | 22      | 9       | 20      | 11        | 13      | 9             | 13      |
| Beagle hunts            | 13       | 13      | 0       | 25      | 25        | 25      | 13            | 25      |
| Coursing Clubs          | 18       | 28      | 5       | 13      | 18        | 28      | 15            | 33      |
| Gun Clubs               | 12       | 16      | -       | -       | 18        | 20      | 10            | 16      |
| Driven Shoots           | 75       | 88      | _       | _       | 38        | 75      | 38            | 50      |

#### Red grouse distribution maps









# Boleybrack Mountain SAC









# Cooperation