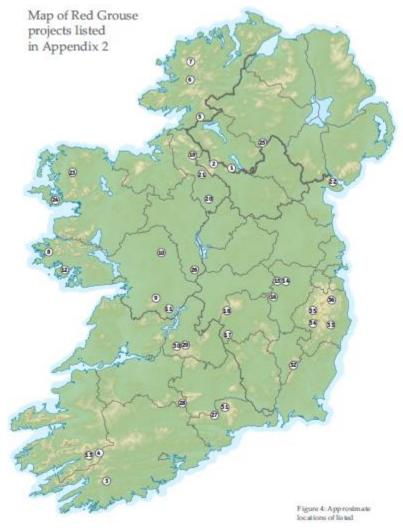

| 11        | 17      | 11            | 17      |
| Harrier hunts (mounted) | 13       | 13      | 0       | 13      | 7         | 13      | 6             | 11      |
| Harrier hunts (foot)    | 20       | 22      | 9       | 20      | 11        | 13      | 9             | 13      |
| Beagle hunts            | 13       | 13      | 0       | 25      | 25        | 25      | 13            | 25      |
| Coursing Clubs          | 18       | 28      | 5       | 13      | 18        | 28      | 15            | 33      |
| Gun Clubs               | 12       | 16      | -       | -       | 18        | 20      | 10            | 16      |
| Driven Shoots           | 75       | 88      | _       | _       | 38        | 75      | 38            | 50      |

#### Red grouse distribution maps









# Boleybrack Mountain SAC









# Cooperation