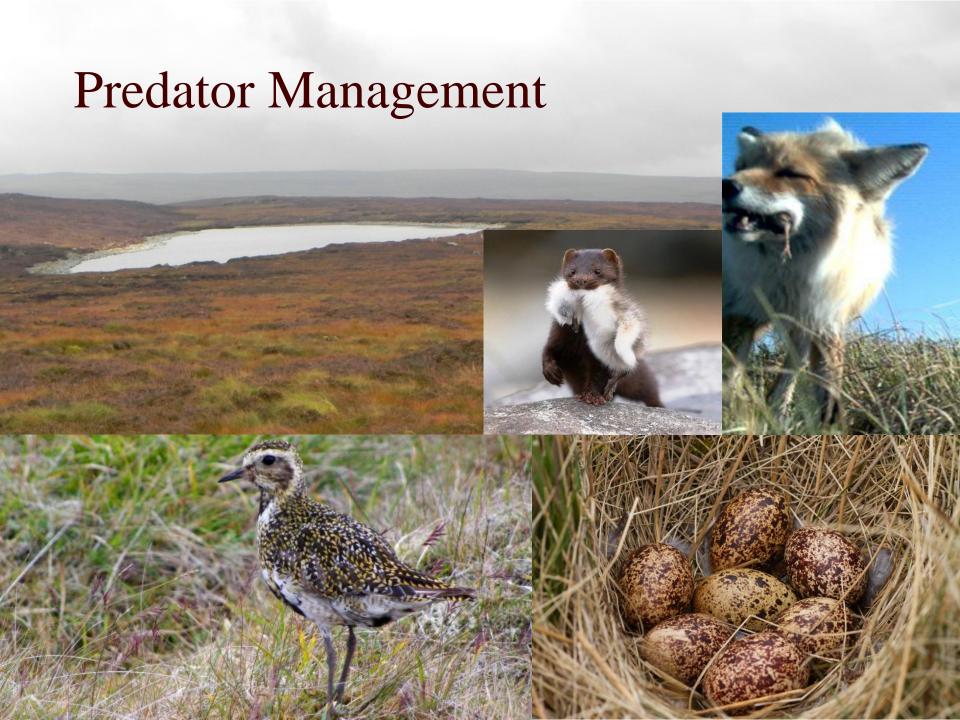

| 17      |
| Harrier hunts (mounted) | 13       | 13      | 0       | 13      | 7         | 13      | 6             | 11      |
| Harrier hunts (foot)    | 20       | 22      | 9       | 20      | 11        | 13      | 9             | 13      |
| Beagle hunts            | 13       | 13      | 0       | 25      | 25        | 25      | 13            | 25      |
| Coursing Clubs          | 18       | 28      | 5       | 13      | 18        | 28      | 15            | 33      |
| Gun Clubs               | 12       | 16      | -       | -       | 18        | 20      | 10            | 16      |
| Driven Shoots           | 75       | 88      | _       | _       | 38        | 75      | 38            | 50      |

#### Red grouse distribution maps









# Boleybrack Mountain SAC









# Cooperation