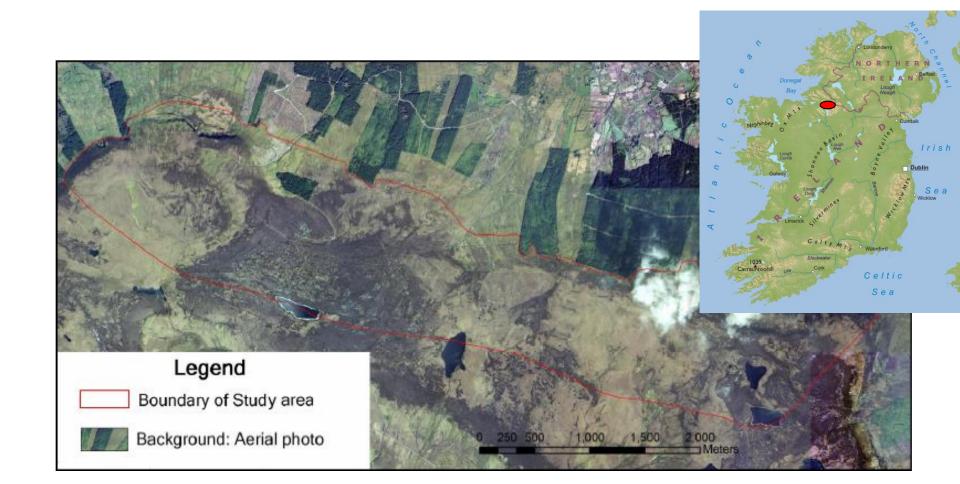

11            | 17      |
| Harrier hunts (mounted) | 13       | 13      | 0       | 13      | 7         | 13      | 6             | 11      |
| Harrier hunts (foot)    | 20       | 22      | 9       | 20      | 11        | 13      | 9             | 13      |
| Beagle hunts            | 13       | 13      | 0       | 25      | 25        | 25      | 13            | 25      |
| Coursing Clubs          | 18       | 28      | 5       | 13      | 18        | 28      | 15            | 33      |
| Gun Clubs               | 12       | 16      | -       | -       | 18        | 20      | 10            | 16      |
| Driven Shoots           | 75       | 88      | _       | _       | 38        | 75      | 38            | 50      |

#### Red grouse distribution maps









# Boleybrack Mountain SAC









# Cooperation